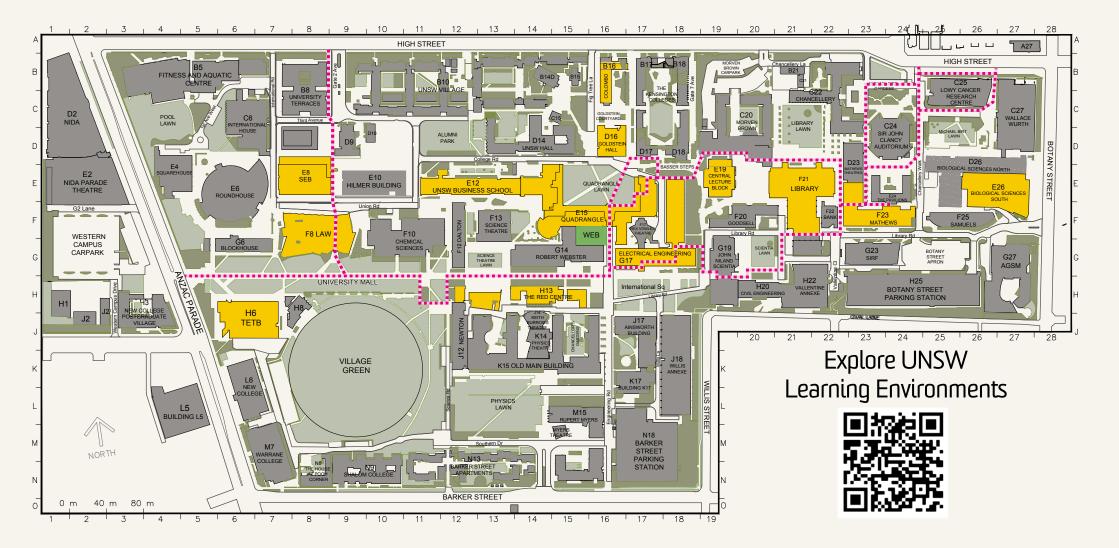

## Kensington Campus

ACCESSIBLE ROUTE

(i) • • • •

See UNSW's accessability map: https://maps.unsw.edu.au/portal/apps/sites/#/campus

| Upper Campus           |                                |                          |                     |
|------------------------|--------------------------------|--------------------------|---------------------|
| No.                    | Name                           | No. Study<br>Spaces      | Features            |
| E26                    | Biological Sciences South      | 80                       | 🥱 🛡 🛎 鄕 🚺 🔥         |
| F23                    | Mathews                        | 50                       | 🥱 🦊 🗔 🕲 🛎 🧭 💋 🚺 🔥   |
| F21                    | Main Library                   | 2791                     | 🥱 🛡 🗐 🕲 🛎 🤣 😂 🗔 💔 👶 |
| E19                    | Central Lecture Block          | 89                       | 🥱 🛡 🛎 🤣 🚺 🔥         |
| Mid Campus             |                                |                          |                     |
| G17                    | Electrical Engineering         | 216                      | 🛜 👎 🛎 🧔 😰 🚺 🕏       |
| WEB                    | Webster Courtyard              | 170                      | 🥱 🛡 🛎 鄕 🚺 🔥         |
| H13                    | Red Centre Gallery (West Wing) | 220                      | 🥱 Ϋ 🗔 🕲 😤 🧭 🔁 🤅     |
| E15                    | Quadrangle                     | 272                      | 🥱 ඁ 🚍 🐸 💋 💋 🖬 🔥     |
| E12                    | UNSW Business School           | 641                      | 🥱 Ϋ 🗔 🕲 🛎 🧭 💋 🚺 🔥   |
| D16                    | Goldstein Hall                 | 30                       | 🥱 Ϋ 🗔 🕲 🛎 🧭 💋 🚯     |
| B16                    | Colombo                        | 109                      | 🥱 🤨 🚯 礕 🧭 🚺 🔥       |
| Lower Campus           |                                |                          |                     |
| F8                     | Law Library                    | 805                      | 🥱 Ϋ 🗔 🕲 👙 💋 🗔 🚀 🚯   |
| H6                     | Tyree Energy Technology (TETB) | 100                      | 🥱 Ϋ 🛎 🥬 🚺 🔥         |
| E8                     | Science & Engineering (SEB)    | 258                      | 🥱 🦊 🛎 郊 🖬 🔥         |
| Legend                 |                                |                          |                     |
| 🛜 WiFi                 |                                | 💛 Charging Power Outlets |                     |
| Group Work Space       |                                | 🧭 Quiet Study Space      |                     |
| Microwaves             |                                | Writeable Boards         |                     |
| Screens for Group Work |                                | Mot/Cold Water           |                     |
| 🔥 Wheelchair Access    |                                | 🙌 Toilets                |                     |