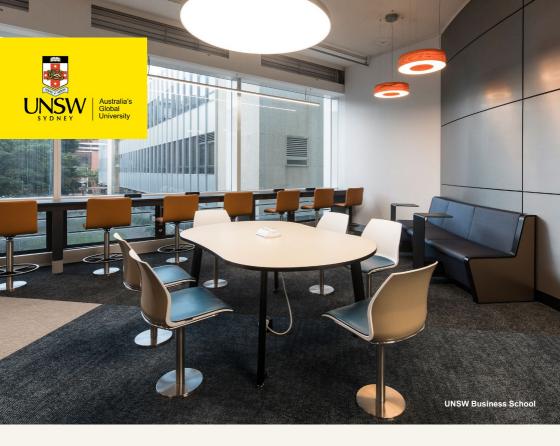

## Kensington Campus

ACCESSIBLE ROUTE

(i) • • • •

See UNSW's accessability map: https://maps.unsw.edu.au/portal/apps/sites/#/campus

| Upper Campus           |                                |                          |                     |
|------------------------|--------------------------------|--------------------------|---------------------|
| No.                    | Name                           | No. Study<br>Spaces      | Features            |
| E26                    | Biological Sciences South      | 80                       | 🥱 🛡 🛎 鄕 🚺 🔥         |
| F23                    | Mathews                        | 50                       | 🥱 🦊 🗔 🕲 🛎 🧭 💋 🚺 🔥   |
| F21                    | Main Library                   | 2791                     | 🥱 🛡 🗐 🕲 🛎 🤣 😂 🗔 💔 👶 |
| E19                    | Central Lecture Block          | 89                       | 🥱 🛡 🛎 🤣 🚺 🔥         |
| Mid Campus             |                                |                          |                     |
| G17                    | Electrical Engineering         | 216                      | 🛜 👎 🛎 🧔 😰 🚺 🕏       |
| WEB                    | Webster Courtyard              | 170                      | 🥱 🛡 🛎 鄕 🚺 🔥         |
| H13                    | Red Centre Gallery (West Wing) | 220                      | 🥱 Ϋ 🗔 🕲 😤 🧭 🔁 🤅     |
| E15                    | Quadrangle                     | 272                      | 🥱 ඁ 🚍 🐸 💋 💋 🖬 🔥     |
| E12                    | UNSW Business School           | 641                      | 🥱 Ϋ 🗔 🕲 🛎 🧭 💋 🚺 🔥   |
| D16                    | Goldstein Hall                 | 30                       | 🥱 Ϋ 🗔 🕲 🛎 🧭 💋 🚯     |
| B16                    | Colombo                        | 109                      | 🥱 🤨 🚯 礕 🧭 🚺 🔥       |
| Lower Campus           |                                |                          |                     |
| F8                     | Law Library                    | 805                      | 🥱 Ϋ 🗔 🕲 👙 💋 🗔 🚀 🚯   |
| H6                     | Tyree Energy Technology (TETB) | 100                      | 🥱 Ϋ 🛎 🥬 🚺 🔥         |
| E8                     | Science & Engineering (SEB)    | 258                      | 🥱 🦊 🛎 郊 🖬 🔥         |
| Legend                 |                                |                          |                     |
| 🛜 WiFi                 |                                | 💛 Charging Power Outlets |                     |
| Group Work Space       |                                | 🧭 Quiet Study Space      |                     |
| Microwaves             |                                | Writeable Boards         |                     |
| Screens for Group Work |                                | Mot/Cold Water           |                     |
| 🔥 Wheelchair Access    |                                | 🙌 Toilets                |                     |